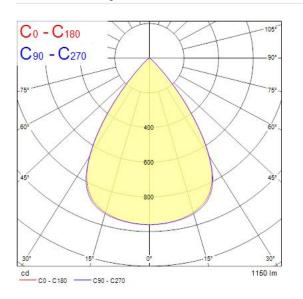

### Photometry

#### **Product Overview**

| Product name                      | Insaver UGR19 IP44 150 1150LM 830 |
|-----------------------------------|-----------------------------------|
| Technology                        | LED                               |
| Cap/Base                          | N/A                               |
| Housing                           | Aluminium                         |
| Mount                             | Ceiling recessed mounting         |
| General application               | Hospitality, Office, Retail       |
| ETIM Class                        | EC001744                          |
| E-number Fl                       | 4278509                           |
| Fixture luminous flux (lm)        | 1150                              |
| Luminaire efficacy (Im/W)         | 121                               |
| Correlated colour temperature (k) | 3000                              |
| Light colour                      | Warm White                        |
| CRI (Ra)                          | 80                                |
| Colour Variation Initial (SDCM)   | 3                                 |
| Beam Angle (°)                    | 70                                |
| Glare control                     | < 19                              |
| Photobiological Risk Group        | RG1                               |
| Total power consumption (W)       | 9.5                               |
| Electrical protection             | Class II                          |
| Control gear type                 | LED driver constant current       |
| Dimmable                          | No                                |