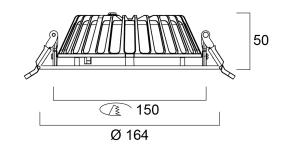

### **Technical drawings**

#### Features

 Insaver is a ceiling recessed LED downlight (IP44 from the front),Die-cast aluminium body, loop in loop out connector for quick installation, Non dimmable LED driver, 9.5W; 1150lm; 121lm/W; 3000K; UGR
<19 with shallow product depth 50mm. Meets TP(a) requirements.