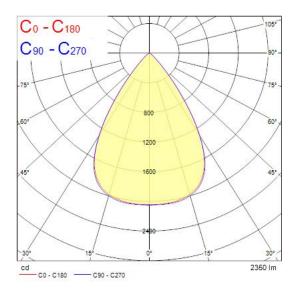

D driver constant current            |
|                                   |                                        |



# Insaver UGR19 IP54 205 2350 830 SSA01D

## 0030488

| Control gear mounting     | Remote                 |
|---------------------------|------------------------|
| Dimmable                  | Yes                    |
| Minimum dimming level (%) | 1                      |
| LED Flickering Rate       | Ultra low (5% or less) |
| Housing colour            | RAL9010                |
| IP rating                 | IP44/20                |
| IK rating                 | IK07                   |
| Product EAN number        | 5410288304885          |
| Warranty                  | 5 years                |
| Dimming method            | SylSmart SSA           |

## **Photometry**



# **Technical drawings**