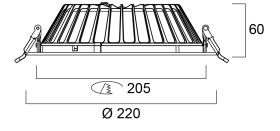

|
|                                   |                                        |



# Insaver UGR19 IP54 205 2350 830 SSA01D

## 0030488

| Control gear mounting     | Remote                 |
|---------------------------|------------------------|
| Dimmable                  | Yes                    |
| Minimum dimming level (%) | 1                      |
| LED Flickering Rate       | Ultra low (5% or less) |
| Housing colour            | RAL9010                |
| IP rating                 | IP44/20                |
| IK rating                 | IK07                   |
| Product EAN number        | 5410288304885          |
| Warranty                  | 5 years                |
| Dimming method            | SylSmart SSA           |

## **Photometry**



# **Technical drawings**