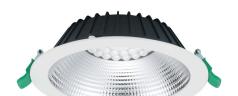

### **Features**

 Insaver is a ceiling recessed LED downlight (IP54) from the front), Die-cast aluminium body, loop in loop out connector for quick installation, SylSmart Connected SSA01D, 20W; 2350lm; 118lm/W; 3000K; UGR <19 with shallow product depth 60mm. Meets TP(a) requirements.