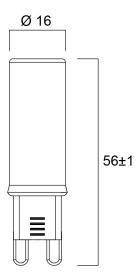

| 80                                  |
| Colour Variation Initial (SDCM)   | 6                                   |
| Photobiological Risk Group        | RG1                                 |
| Wattage (W)                       | 4.2                                 |
| Power consumption (W)             | 4.2                                 |
| Dimmable                          | No                                  |
| Average life (Nominal) (h)        | 15000                               |
| Product EAN number                | 5410288296722                       |



# ToLEDo Retro G9 ST 400LM 827 SL

## 0029672

| Warranty                    | 3 years |
|-----------------------------|---------|
| Useful luminous flux (#use) | 400     |

## **Technical drawings**