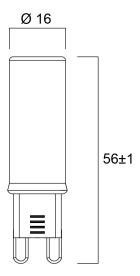

| 80                                  |
| Colour Variation Initial (SDCM)   | 6                                   |
| Photobiological Risk Group        | RG1                                 |
| Wattage (W)                       | 4.2                                 |
| Power consumption (W)             | 4.2                                 |
| Dimmable                          | No                                  |
| Average life (Nominal) (h)        | 15000                               |
| Product EAN number                | 5410288296715                       |



# ToLEDo Retro G9 CL 470LM 865 SL

## 0029671

| Warranty                    | 3 years |
|-----------------------------|---------|
| Useful luminous flux (#use) | 470     |

## **Technical drawings**