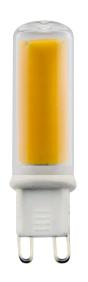

#### Features

• LED retrofit replacement for halogen G9 mains voltage capsules ToLEDo Retro G9 has the same look and feel as halogen design thanks to glass construction body and wide light distribution Compact design Omni-directional light distribution 470lm = 40W halogen G9 lamp 90% energy saving Non-dimmable Suitable for chandeliers, interior display, shop windows, decorative and general lighting applications

#### **Product Overview**

| Product name                      | ToLEDo Retro G9 CL 470LM 827 SL     |
|-----------------------------------|-------------------------------------|
| Technology                        | LED                                 |
| Watt (Rated) (W)                  | 4.2                                 |
| Cap/Base                          | G9                                  |
| Fixture rating                    | Open                                |
| General application               | Hospitality, Residential & Consumer |
| ETIM Class                        | EC001959                            |
| E-number FI                       | 4741141                             |
| Correlated colour temperature (k) | 2700                                |
| Light colour                      | Homelight                           |
| CRI (Ra)                          | 80                                  |
| Colour Variation Initial (SDCM)   | 6                                   |
| Photobiological Risk Group        | RG1                                 |
| Wattage (W)                       | 4.2                                 |
| Power consumption (W)             | 4.2                                 |
| Dimmable                          | No                                  |
| Average life (Nominal) (h)        | 15000                               |
| Product EAN number                | 5410288296685                       |