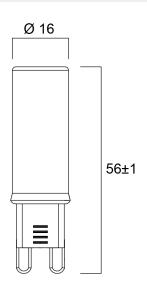

|
| Colour Variation Initial (SDCM)   | 6                                   |
| Photobiological Risk Group        | RG1                                 |
| Wattage (W)                       | 4.2                                 |
| Power consumption (W)             | 4.2                                 |
| Dimmable                          | No                                  |
| Average life (Nominal) (h)        | 15000                               |
| Product EAN number                | 5410288296685                       |

### Light your world

## **SYLVANIA**

# ToLEDo Retro G9 CL 470LM 827 SL 0029668

| Warranty                    | 3 years |
|-----------------------------|---------|
| Useful luminous flux (#use) | 470     |

#### **Technical drawings**