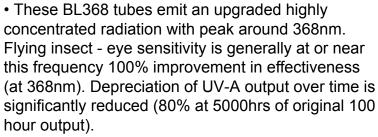

## Lynx-L 18W BL368 0025268



















## **Product Overview**

| Product name               | Lynx-L 18W BL368     |
|----------------------------|----------------------|
| Technology                 | Special applications |
| Lamp shape                 | U shape              |
| Cap/Base                   | 2G11                 |
| Lamp finish                | Frosted/Coated       |
| Fixture rating             | Enclosed             |
| General application        | SPG                  |
| ETIM Class                 | EC002962             |
| E-number FI                | 4940702              |
| Light colour               | BL368 Blacklight     |
| Photobiological Risk Group | RG0                  |
| Wattage (W)                | 18                   |
| Power consumption (W)      | 18                   |
| Dimmable