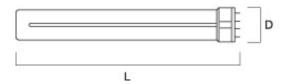

| 2G11                 |
| Lamp finish                | Frosted/Coated       |
| Fixture rating             | Enclosed             |
| General application        | SPG                  |
| ETIM Class                 | EC002962             |
| E-number FI                | 4940702              |
| Light colour               | BL368 Blacklight     |
| Photobiological Risk Group | RG0                  |
| Wattage (W)                | 18                   |
| Power consumption (W)      | 18                   |
| Dimmable                   | No                   |
| Average life (Nominal) (h) | 15000                |
| Product EAN number         | 5410288252681        |
| Dimming method             | N/A                  |



Lynx-L 18W BL368 **0025268** 

## **Technical drawings**