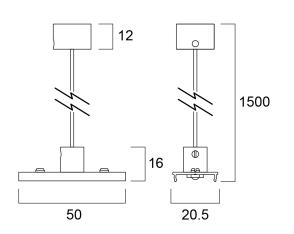

mi Deep Surface 16, Profile Semi Deep Surface 20, Profile Shallow Wide Surface 30, Profile Deep Wide Surface 30.

#### **Product Overview**

| Product name        | SUSPENSION KIT 1500 50V SILVER |
|---------------------|--------------------------------|
| Technology          | Accessory                      |
| Housing             | Aluminium                      |
| General application | Retail                         |
| ETIM Class          | EC002557                       |
| Housing colour      | Silver                         |
| Product EAN number  | 5410288226521                  |
| Warranty            | 3 years                        |
|                     |                                |





# **SYLVANIA**

SUSPENSION KIT 1500 50V SILVER 0022652

### **Technical drawings**