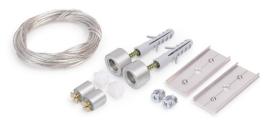

#### Features

• Suspension kits enable creating pendant luminaires. They are especially recommended for the Profile Semi Deep Surface 20 but are also compatible with many profiles. As a powering sling it provides a minimalistic look - no additional wires required. Using Profile HO Surface 16 creates an aesthetic, closed from the top luminaire.Maximum sling wire load: 2kg.Teflon sheath wire 1x0.50 2500mm.Compatible profiles: Profile Semi Deep Surface 16, Profile Semi Deep Surface 20, Profile Shallow Wide Surface 30, Profile Deep Wide Surface 30.