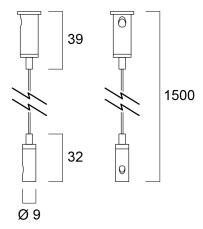

e load: 10kg.Steel cable 7x7 1.0mm 1500mm.Compatible profiles: Profile Semi Deep Surface 16, Profile Semi Deep Surface 20, Profile Shallow Wide Surface 30, Profile Deep Wide Surface 30.

#### **Product Overview**

| Product name        | SUSPENSION KIT 1500 STD CHROME |
|---------------------|--------------------------------|
| Technology          | Accessory                      |
| Housing             | Aluminium                      |
| General application | Retail                         |
| ETIM Class          | EC002557                       |
| Housing colour      | Silver                         |
| Product EAN number  | 5410288226514                  |
| Warranty            | 3 years                        |



# SUSPENSION KIT 1500 STD CHROME 0022651

### **Technical drawings**