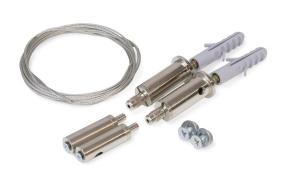

#### **Features**

• Suspension kits enable creating pendant luminaires. They are especially recommended for the Profile Semi Deep Surface 20 but are also compatible with many profiles. Compatible with flexible mounting plates, allows fast and easy assembly of the luminaire. Possibility of direct mounting to the profile.Maximum sling wire load: 10kg.Steel cable 7x7 1.0mm 1500mm.Compatible profiles: Profile Semi Deep Surface 16, Profile Semi Deep Surface 20, Profile Shallow Wide Surface 30, Profile Deep Wide Surface 30.