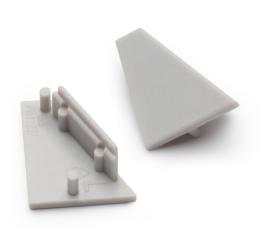

## End caps Corner surface 14 (x2) 0022641

#### **Features**

• A profile ending made of thermoplastic (ABS). Compatible with the following profiles: Profile Corner Surface 14 EF/T (0022593, 0022602, 0022611). 2pcs per pack.

# End caps Corner surface 14 (x2) 0022641