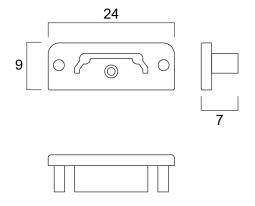

ng made of thermoplastic (ABS). Compatible with the following profiles: Profile Shallow Narrow 14 EF/T (0022592, 0022601, 0022610). 2pcs per pack.

#### **Product Overview**

| Product name        | End caps Shallow narrow (x2) |
|---------------------|------------------------------|
| Technology          | Accessory                    |
| Housing             | Aluminium                    |
| General application | Retail                       |
| ETIM Class          | EC002557                     |
| E-number FI         | 4278049                      |
| Housing colour      | Silver                       |
| Product EAN number  | 5410288226408                |
| Warranty            | 3 years                      |



# End caps Shallow narrow (x2) **0022640**

### **Technical drawings**