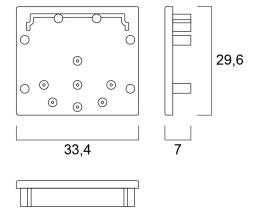

| Accessory                          |
| Housing                    | Aluminium                          |
| General application        | Retail                             |
| ETIM Class                 | EC002557                           |
| E-number FI                | 4278576                            |
| Photobiological Risk Group | Not applicable                     |
| Housing colour             | Silver                             |
| IP rating                  | IP00                               |
| IK rating                  | IK00                               |
| Product EAN number         | 5410288226392                      |
| Warranty                   | 3 years                            |



# End caps Deep wide surface 30 (x2) 0022639

### **Technical drawings**