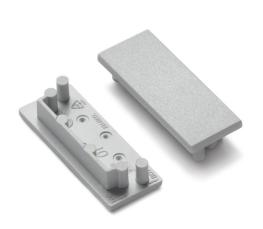

## End caps Shallow wide surface 30 (x2) 0022638

## **Features**

• A profile ending made of thermoplastic (ABS). Compatible with the following profiles: Profile Shallow Wide Surface 30 CDE-9/T (0022591, 0022600, 0022609). 2pcs per pack.

End caps Shallow wide surface 30 (x2) 0022638