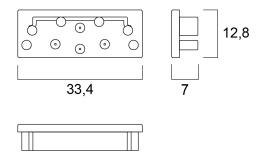

e 30 CDE-9/T (0022591, 0022600, 0022609). 2pcs per pack.

## **Product Overview**

| Product name        | End caps Shallow wide surface 30 (x2) |
|---------------------|---------------------------------------|
| Technology          | Accessory                             |
| Housing             | Aluminium                             |
| General application | Retail                                |
| ETIM Class          | EC002557                              |
| E-number FI         | 4278048                               |
| Housing colour      | Silver                                |
| Product EAN number  | 5410288226385                         |
| Warranty            | 3 years                               |



End caps Shallow wide surface 30 (x2) 0022638

## **Technical drawings**