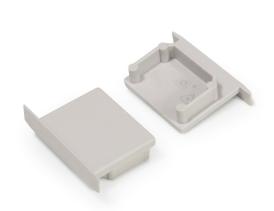

## End caps Recess 20 (x2) **0022635**

#### **Features**

• A profile ending made of thermoplastic (ABS). Compatible with the following profiles: Profile Recess 20 EF/U7 (0022587, 0022596, 0022605). 2pcs per pack.