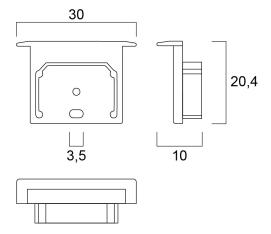

s 20 (x2) **0022635**





#### **Features**

• A profile ending made of thermoplastic (ABS). Compatible with the following profiles: Profile Recess 20 EF/U7 (0022587, 0022596, 0022605). 2pcs per pack.

#### **Product Overview**

| Product name        | End caps Recess 20 (x2) |
|---------------------|-------------------------|
| Technology          | Accessory               |
| Housing             | Aluminium               |
| General application | Retail                  |
| ETIM Class          | EC002557                |
| E-number FI         | 4278045                 |
| Housing colour      | Silver                  |
| Product EAN number  | 5410288226354           |
| Warranty            | 3 years                 |



# End caps Recess 20 (x2) **0022635**

### **Technical drawings**