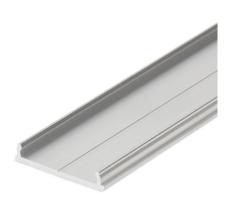

## **Features**

• The simplest installation of a LED strip. This 3000mm length raw aluminium profile improves LED strip's adhesion with a very flat design (3,8mm height). It is to be used without a cover with a maximum LED strip width of 16mm. Additional accessories need to be ordered separately.