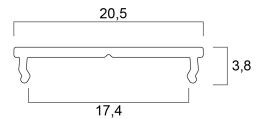

aximum LED strip width of 16mm. Additional accessories need to be ordered separately.

## **Product Overview**

| Product name        | Profile HO Surface 16 (20x4) raw alu. 3m |
|---------------------|------------------------------------------|
| Technology          | Accessory                                |
| Housing             | Aluminium                                |
| General application | Retail                                   |
| ETIM Class          | EC002557                                 |
| Housing colour      | Silver                                   |
| Product EAN number  | 5410288226132                            |
| Warranty            | 3 years                                  |



Profile HO Surface 16 (20x4) raw alu. 3m **0022613** 

## **Technical drawings**