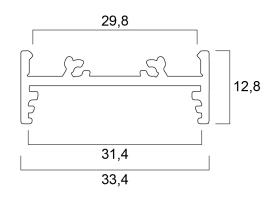

-------------|-----------------------------------------------------|
| Technology          | Accessory                                           |
| Housing             | Aluminium                                           |
| General application | Retail                                              |
| ETIM Class          | EC002557                                            |
| E-number FI         | 4278031                                             |
| Housing colour      | Silver                                              |
| Product EAN number  | 5410288226095                                       |
| Warranty            | 3 years                                             |

## **SYLVANIA**

Profile Shallow Wide Surface 30 CDE-9/T 3m anodised 0022609

### **Technical drawings**