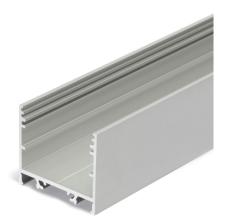

#### Features

• A deep wide 3000mm length anodised aluminium lighting profile that can be combined with multiple click diffusers (flat opal - 0022624, round frosted -0022625, square opal - 0022633) with a maximum LED strip width of 20mm. Can be mounted with 'Profile HO surface 16 raw alu.' or dedicated plates. Additional accessories like end caps, profile holders or mounting brackets need to be ordered separately.