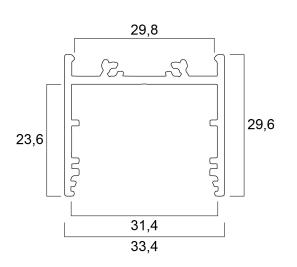

roduct Overview**

| Product name        | Profile Deep Wide Suface 30 CDE-9/T 3m annodised |
|---------------------|--------------------------------------------------|
| Technology          | Accessory                                        |
| Housing             | Aluminium                                        |
| General application | Retail                                           |
| ETIM Class          | EC002557                                         |
| Housing colour      | Silver                                           |
| Product EAN number  | 5410288226088                                    |
| Warranty            | 3 years                                          |

## **SYLVANIA**

# Profile Deep Wide Suface 30 CDE-9/T 3m annodised 0022608

### **Technical drawings**