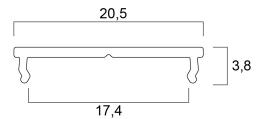

aximum LED strip width of 16mm. Additional accessories need to be ordered separately.

## **Product Overview**

| Product name        | Profile HO Surface 16 (20x4) raw alu. 2m |
|---------------------|------------------------------------------|
| Technology          | Accessory                                |
| Housing             | Aluminium                                |
| General application | Retail                                   |
| ETIM Class          | EC002557                                 |
| Housing colour      | Silver                                   |
| Product EAN number  | 5410288226040                            |
| Warranty            | 3 years                                  |



Profile HO Surface 16 (20x4) raw alu. 2m **0022604** 

## **Technical drawings**