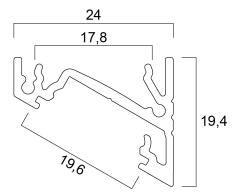

*Product Overview**

| Product name        | Profile Corner Surface 14 EF/T 2m anodised |
|---------------------|--------------------------------------------|
| Technology          | Accessory                                  |
| Housing             | Aluminium                                  |
| General application | Retail                                     |
| ETIM Class          | EC002557                                   |
| E-number FI         | 4278027                                    |
| Housing colour      | Silver                                     |
| Product EAN number  | 5410288226026                              |
| Warranty            | 3 years                                    |



# Profile Corner Surface 14 EF/T 2m anodised **0022602**

### **Technical drawings**