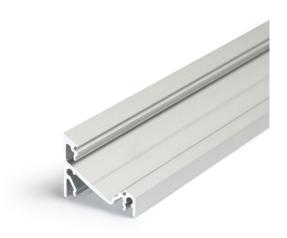

#### **Features**

• A 2000mm length anodised aluminium lighting profile that can be combined with slide (0022618) or click (0022619) opal diffusers with a maximum LED strip width of 14mm. Thanks to the angular design this profile offers two lighting angles (30° / 60°). This decorative profile design provides hidden mounting. Additional accessories like end caps, profile holders or mounting brackets need to be ordered separately.