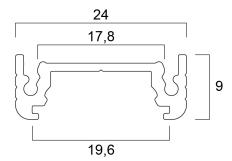

*Product Overview**

| Product name        | Profile Shallow Narrow 14 EF/T 2m anodised |
|---------------------|--------------------------------------------|
| Technology          | Accessory                                  |
| Housing             | Aluminium                                  |
| General application | Retail                                     |
| ETIM Class          | EC002557                                   |
| E-number FI         | 4278026                                    |
| Housing colour      | Silver                                     |
| Product EAN number  | 5410288226019                              |
| Warranty            | 3 years                                    |



# Profile Shallow Narrow 14 EF/T 2m anodised **0022601**

### **Technical drawings**