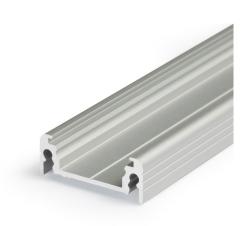

## Profile Shallow Narrow 14 EF/T 2m anodised **0022601**

#### **Features**

• A shallow narrow 2000mm length anodised aluminium lighting profile that can be combined with slide (0022618) or click (0022619) opal diffusers with a maximum LED strip width of 14mm. This decorative profile design provides hidden mounting. Additional accessories like end caps, profile holders or mounting brackets need to be ordered separately.

# Profile Shallow Narrow 14 EF/T 2m anodised **0022601**