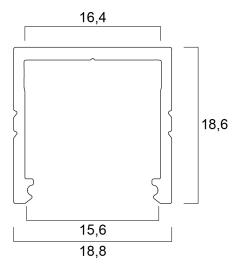

me        | Profile Semi Deep Surface 16 B/U4 2m anodised |
|---------------------|-----------------------------------------------|
| Technology          | Accessory                                     |
| Housing             | Aluminium                                     |
| General application | Retail                                        |
| ETIM Class          | EC002557                                      |
| E-number FI         | 4278023                                       |
| Housing colour      | Silver                                        |
| Product EAN number  | 5410288225975                                 |
| Warranty            | 3 years                                       |



# Profile Semi Deep Surface 16 B/U4 2m anodised **0022597**

### **Technical drawings**