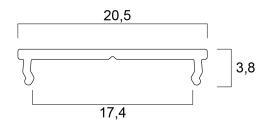

ED strip width of 16mm. Additional accessories need to be ordered separately.

#### **Product Overview**

| Product name        | Profile HO Surface 16 (20x4) raw alu. 1m |
|---------------------|------------------------------------------|
| Technology          | Accessory                                |
| Housing             | Aluminium                                |
| General application | Retail                                   |
| ETIM Class          | EC002557                                 |
| Housing colour      | Silver                                   |
| Product EAN number  | 5410288225951                            |
| Warranty            | 3 years                                  |

# SYLVANIA

Profile HO Surface 16 (20x4) raw alu. 1m 0022595

### **Technical drawings**