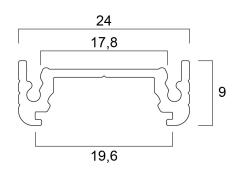

Overview**

| Product name        | Profile Shallow Narrow 14 EF/T 1m anodised |
|---------------------|--------------------------------------------|
| Technology          | Accessory                                  |
| Housing             | Aluminium                                  |
| General application | Retail                                     |
| ETIM Class          | EC002557                                   |
| E-number FI         | 4278020                                    |
| Housing colour      | Silver                                     |
| Product EAN number  | 5410288225920                              |
| Warranty            | 3 years                                    |

## **SYLVANIA**

Profile Shallow Narrow 14 EF/T 1m anodised 0022592

### **Technical drawings**