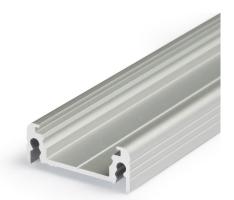

#### Features

• A shallow narrow 1000mm length anodised aluminium lighting profile that can be combined with slide (0022614) or click (0022615) opal diffusers with a maximum LED strip width of 14mm. This decorative profile design provides hidden mounting. Additional accessories like end caps, profile holders or mounting brackets need to be ordered separately.