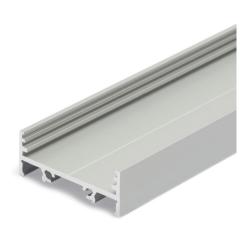

## Profile Shallow Wide Surface 30 CDE-9/T 1m anodised **0022591**

#### **Features**

• A shallow wide 1000mm length anodised aluminium lighting profile that can be combined with multiple click diffusers (flat opal - 0022616, round opal - 0022617, square opal - 0022627) with a maximum LED strip width of 20mm. Can be mounted with 'Profile HO surface 16 raw alu.' or dedicated plates. Additional accessories like end caps, profile holders or mounting brackets need to be ordered separately.