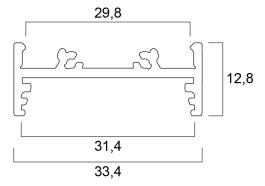

|---------------------|-----------------------------------------------------|
| Technology          | Accessory                                           |
| Housing             | Aluminium                                           |
| General application | Retail                                              |
| ETIM Class          | EC002557                                            |
| E-number FI         | 4278019                                             |
| Housing colour      | Silver                                              |
| Product EAN number  | 5410288225913                                       |
| Warranty            | 3 years                                             |



# Profile Shallow Wide Surface 30 CDE-9/T 1m anodised **0022591**

### **Technical drawings**