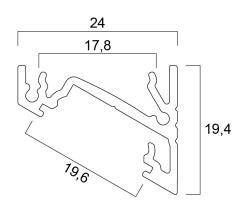

olders

#### **Product Overview**

| Product name        | Profile corner surface 14 (24x19) 2m SET |
|---------------------|------------------------------------------|
| Technology          | Accessory                                |
| Housing             | Aluminium                                |
| General application | Hospitality, Retail                      |
| ETIM Class          | EC002557                                 |
| E-number FI         | 4278231                                  |
| Housing colour      | Silver                                   |
| Product EAN number  | 5410288215952                            |
| Warranty            | 3 years                                  |

# **SYLVANIA**

Profile corner surface 14 (24x19) 2m SET 0021595

### **Technical drawings**