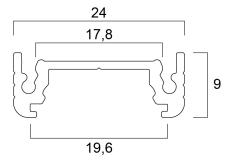

2 end caps and 4 holders

#### **Product Overview**

| Product name        | Profile shallow narrow 14 (24x9) 2m SET |
|---------------------|-----------------------------------------|
| Technology          | Accessory                               |
| Housing             | Aluminium                               |
| General application | Hospitality, Retail                     |
| ETIM Class          | EC002557                                |
| E-number FI         | 4278230                                 |
| Housing colour      | Silver                                  |
| Product EAN number  | 5410288215945                           |
| Warranty            | 3 years                                 |



# Profile shallow narrow 14 (24x9) 2m SET **0021594**

### **Technical drawings**