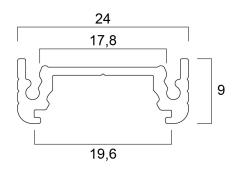

|
| General application        | Hospitality, Retail                        |
| ETIM Class                 | EC002557                                   |
| E-number FI                | 4278569                                    |
| Photobiological Risk Group | Not applicable                             |
| Housing colour             | Black                                      |
| IP rating                  | IP00                                       |
| IK rating                  | IK00                                       |
| Product EAN number         | 5410288215907                              |
| Warranty                   | 3 years                                    |

## **SYLVANIA**

## Profile shallow narrow 14 (24x9) 2m SET BB 0021590

### **Technical drawings**