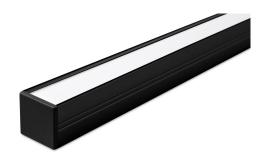

#### **Features**

• The Profile semi deep surface 16 SET BW consists of 2m anodised black profile , opal diffuser , 2 end caps and 4 holders (0022643)