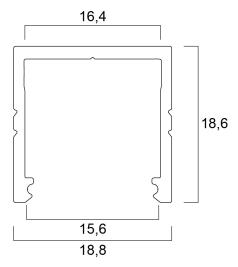

|
| General application        | Hospitality, Retail                         |
| ETIM Class                 | EC002557                                    |
| E-number FI                | 4278572                                     |
| Photobiological Risk Group | Not applicable                              |
| Housing colour             | Black                                       |
| IP rating                  | IP00                                        |
| IK rating                  | IK00                                        |
| Product EAN number         | 5410288215891                               |
| Warranty                   | 3 years                                     |



# Profile semi deep surface 16 (19x19) SET BW **0021589**

### **Technical drawings**