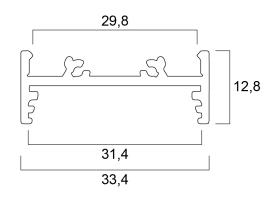

|
| ETIM Class                 | EC002557                                          |
| E-number FI                | 4278568                                           |
| Photobiological Risk Group | Not applicable                                    |
| Housing colour             | Black                                             |
| IP rating                  | IP00                                              |
| IK rating                  | IK00                                              |
| Product EAN number         | 5410288215853                                     |
| Warranty                   | 3 years                                           |



## **SYLVANIA**

Profile shallow wide surface 30 (33x13) 2m SET BB 0021585

### **Technical drawings**