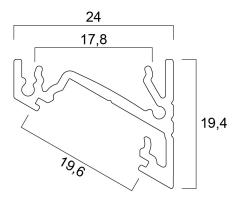

|
| General application        | Hospitality, Retail                         |
| ETIM Class                 | EC002557                                    |
| E-number FI                | 4278570                                     |
| Photobiological Risk Group | Not applicable                              |
| Housing colour             | Black                                       |
| IP rating                  | IP00                                        |
| IK rating                  | IK00                                        |
| Product EAN number         | 5410288215839                               |
| Warranty                   | 3 years                                     |



# Profile corner surface 14 (24x19) 2m SET BB **0021583**

### **Technical drawings**