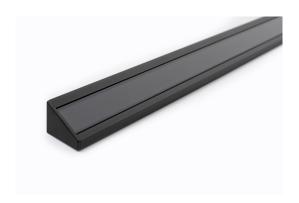

#### **Features**

 The Profile corner surface 14 2m SET BB consists of 2m anodised black profile, black diffuser, 2 end caps and 4 holders