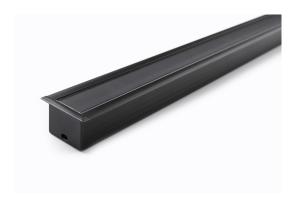

#### **Features**

• The Profile recess 20 2m SET BB consists of 2m anodised black profile , black diffuser, 2 end caps and 4 holders (0022644)