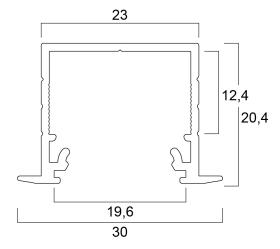

|
| Housing                    | Aluminium                           |
| General application        | Hospitality, Retail                 |
| ETIM Class                 | EC002557                            |
| E-number FI                | 4278564                             |
| Photobiological Risk Group | Not applicable                      |
| Housing colour             | Black                               |
| IP rating                  | IP00                                |
| IK rating                  | IK00                                |
| Product EAN number         | 5410288215822                       |
| Warranty                   | 3 years                             |



# Profile recess 20 (30x20) 2m SET BB **0021582**

### **Technical drawings**