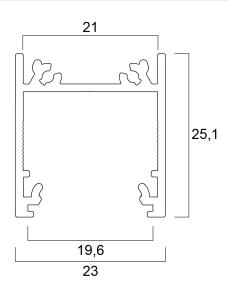

| Hospitality, Retail                            |
| ETIM Class                 | EC002557                                       |
| E-number FI                | 4278566                                        |
| Photobiological Risk Group | Not applicable                                 |
| Housing colour             | Black                                          |
| IP rating                  | IP00                                           |
| IK rating                  | IK00                                           |
| Product EAN number         | 5410288215815                                  |
| Warranty                   | 3 years                                        |

## **SYLVANIA**

# Profile semi deep surface 20 (23x25) 2m SET BB 0021581

### **Technical drawings**