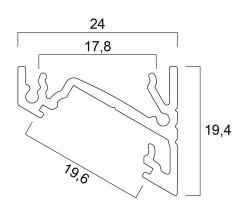

|
| General application        | Hospitality, Retail                         |
| ETIM Class                 | EC002557                                    |
| E-number FI                | 4278575                                     |
| Photobiological Risk Group | Not applicable                              |
| Housing colour             | Black                                       |
| IP rating                  | IP00                                        |
| IK rating                  | IK00                                        |
| Product EAN number         | 5410288215761                               |
| Warranty                   | 3 years                                     |

## **SYLVANIA**

Profile corner surface 14 (24x19) 2m SET BW 0021576

### **Technical drawings**