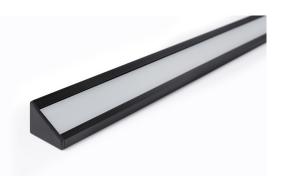

# Profile corner surface 14 (24x19) 2m SET BW 0021576

#### Features

• The Profile corner surface 14 2m SET BW consists of 2m anodised black profile , opal diffuser (0022619), 2 end caps and 4 holders (0022645)