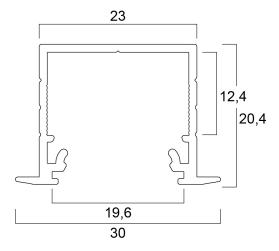

|
| Housing                    | Aluminium                           |
| General application        | Hospitality, Retail                 |
| ETIM Class                 | EC002557                            |
| E-number FI                | 4278571                             |
| Photobiological Risk Group | Not applicable                      |
| Housing colour             | Black                               |
| IP rating                  | IP00                                |
| IK rating                  | IK00                                |
| Product EAN number         | 5410288215754                       |
| Warranty                   | 3 years                             |



# Profile recess 20 (30x20) 2m SET BW **0021575**

### **Technical drawings**