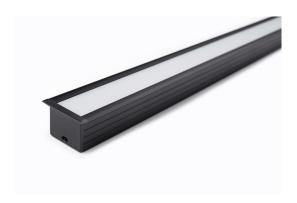

#### **Features**

• The Profile recess 20 2m SET BW consists of 2m anodised black profile , opal diffuser , 2 end caps and 4 holders