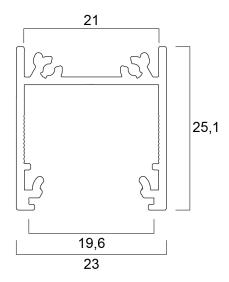

| Profile semi deep surface 20 (23x25) 2m SET BW |
|---------------------|------------------------------------------------|
| Technology          | Accessory                                      |
| Housing             | Aluminium                                      |
| General application | Hospitality, Retail                            |
| ETIM Class          | EC002557                                       |
| E-number FI         | 4278446                                        |
| Housing colour      | Black                                          |
| Product EAN number  | 5410288215747                                  |
| Warranty            | 3 years                                        |



Profile semi deep surface 20 (23x25) 2m SET BW **0021574** 

## **Technical drawings**