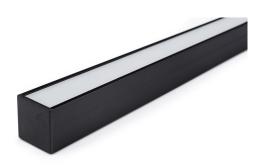

## **Features**

 The Profile semi deep surface 20 2m SET BW consists of 2m anodised black profile, opal diffuser, 2 end caps and 4 holders

## **Product Overview**

| Product name        | Profile semi deep surface 20 (23x25) 2m SET BW |
|---------------------|------------------------------------------------|
| Technology          | Accessory                                      |
| Housing             | Aluminium                                      |
| General application | Hospitality, Retail                            |
| ETIM Class          | EC002557                                       |
| E-number FI         | 4278446                                        |
| Housing colour      | Black                                          |
| Product EAN number  | 5410288215747                                  |
| Warranty            | 3 years                                        |