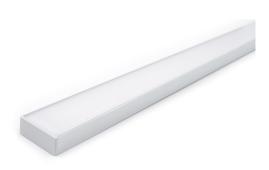

## Profile shallow wide surface 30 (33x13) 2m SET **0021572**

#### **Features**

• The Profile shallow wide surface 30 2m SET consists of 2m anodised profile, opal diffuser, 2 end caps (0022638) and 4 holders (0022645)

# Profile shallow wide surface 30 (33x13) 2m SET **0021572**