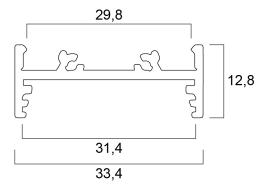

lication        | Hospitality, Retail                            |
| ETIM Class                 | EC002557                                       |
| E-number FI                | 4278558                                        |
| Photobiological Risk Group | Not applicable                                 |
| Housing colour             | Silver                                         |
| IP rating                  | IP00                                           |
| IK rating                  | IK00                                           |
| Product EAN number         | 5410288215723                                  |
| Warranty                   | 3 years                                        |



# Profile shallow wide surface 30 (33x13) 2m SET **0021572**

### **Technical drawings**