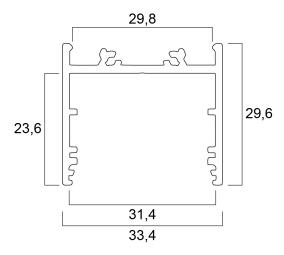

|
| General application        | Hospitality, Retail                         |
| ETIM Class                 | EC002557                                    |
| E-number FI                | 4278555                                     |
| Photobiological Risk Group | Not applicable                              |
| Housing colour             | Silver                                      |
| IP rating                  | IP00                                        |
| IK rating                  | IK00                                        |
| Product EAN number         | 5410288215716                               |
| Warranty                   | 3 years                                     |



# Profile deep wide surface 30 (33x30) 2m SET **0021571**

### **Technical drawings**