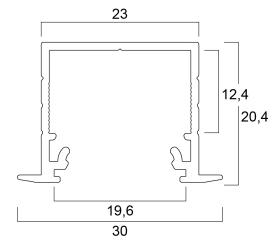

hnology                 | Accessory                        |
| Housing                    | Aluminium                        |
| General application        | Hospitality, Retail              |
| ETIM Class                 | EC002557                         |
| E-number FI                | 4278548                          |
| Photobiological Risk Group | Not applicable                   |
| Housing colour             | Silver                           |
| IP rating                  | IP00                             |
| IK rating                  | IK00                             |
| Product EAN number         | 5410288215709                    |
| Warranty                   | 3 years                          |



# Profile recess 20 (30x20) 2m SET **0021570**

### **Technical drawings**