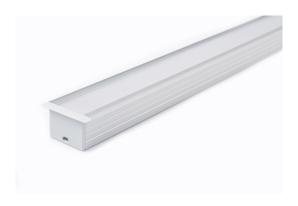

#### **Features**

 The Profile recess 20 2m SET consists of 2m anodised profile, opal diffuser, 2 end caps and 4 holders