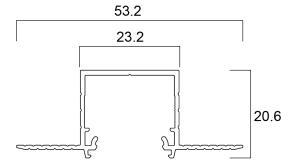

**0021569**





#### **Features**

• The Profile recess trimless 20 2m SETs consists of 2m anodised trimless recess profile, and 2m diffuser ( 0022619)

### **Product Overview**

| Product name        | Profile recess trimless 20 2m SET |
|---------------------|-----------------------------------|
| Technology          | Accessory                         |
| Housing             | Aluminium                         |
| General application | Hospitality, Retail               |
| ETIM Class          | EC002557                          |
| Housing colour      | Silver                            |
| Product EAN number  | 5410288215693                     |
| Warranty            | 3 years                           |



# Profile recess trimless 20 2m SET **0021569**

### **Technical drawings**