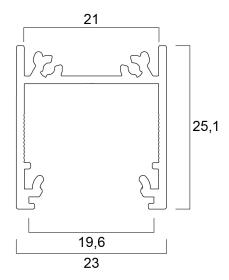

erview**

| Product name        | Profile semi deep surface 20 (23x25) 2m SET |
|---------------------|---------------------------------------------|
| Technology          | Accessory                                   |
| Housing             | Aluminium                                   |
| General application | Hospitality, Retail                         |
| ETIM Class          | EC002557                                    |
| E-number FI         | 4278445                                     |
| Housing colour      | Silver                                      |
| Product EAN number  | 5410288215686                               |
| Warranty            | 3 years                                     |



# Profile semi deep surface 20 (23x25) 2m SET **0021568**

### **Technical drawings**