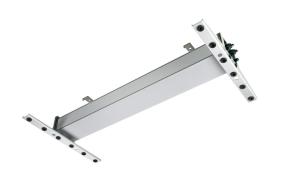

## **GRO-LUX LED FRAME 6X** 0020910

## **Features**

• Gro-Lux® Linear frames to be used with 6 Gro-Lux® Linear LED modules • The ideal solution for your top lighting horticulture installations.