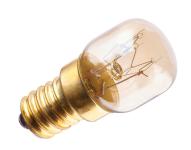

## Pigmy Oven lamp 15w 22mm 230-240V SLV **0008074**

•

## **Product Overview**

| Product name                      | Pigmy Oven lamp 15w 22mm 230-240V SLV       |
|-----------------------------------|---------------------------------------------|
| Technology                        | Incandescent                                |
| Watt (Rated) (W)                  | 15                                          |
| Lamp shape                        | Other                                       |
| Cap/Base                          | E14                                         |
| Lamp finish                       | Clear                                       |
| Fixture rating                    | Open                                        |
| General application               | Hospitality, Residential & Consumer, Retail |
| ETIM Class                        | EC000014                                    |
| E-number FI                       | 4741158                                     |
| Correlated colour temperature (k) | 2500                                        |
| Light colour                      | Homelight                                   |
| CRI (Ra)                          | 100                                         |
| Colour Variation Initial (SDCM)   | N/A                                         |
| Photobiological Risk Group        | Not applicable                              |
| Wattage (W)                       | 15                                          |
| Power consumption (W)             | 15                                          |
| Dimmable                          | Yes                                         |
| Average life (Nominal) (h)        | 1000                                        |
| Product EAN number                | 5410288080741                               |
| Warranty                          | 2 years                                     |