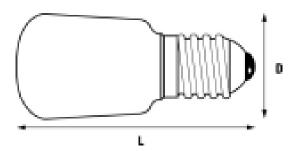

A                                         |
| Photobiological Risk Group        | Not applicable                              |
| Wattage (W)                       | 15                                          |
| Power consumption (W)             | 15                                          |
| Dimmable                          | Yes                                         |
| Average life (Nominal) (h)        | 1000                                        |
| Product EAN number                | 5410288080741                               |
| Warranty                          | 2 years                                     |



## Pigmy Oven lamp 15w 22mm 230-240V SLV 0008074

**Dimming method** Mains: leading / trailing edge 90

**Useful luminous flux (#use)** 

## **Technical drawings**