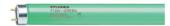

## F58W/GREEN **0002570**

### **Product Overview**

| Product name               | F58W/GREEN                     |
|----------------------------|--------------------------------|
| Technology                 | Fluorescent                    |
| Lamp shape                 | Tubular shape                  |
| Cap/Base                   | G13                            |
| Lamp finish                | Frosted/Coated                 |
| Fixture rating             | Open                           |
| General application        | SPG                            |
| ETIM Class                 | EC000108                       |
| Light colour               | Green                          |
| Wattage (W)                | 58.00                          |
| Power consumption (W)      | 58                             |
| Dimmable                   | Yes                            |
| Average life (Nominal) (h) | 8000                           |
| Product EAN number         | 5410288025704                  |
| Dimming method             | Mains: leading / trailing edge |

# F58W/GREEN **0002570**