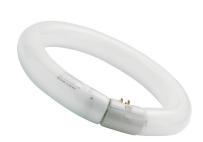

## **Product Overview**

| Product name                      | FC22/865                                                                                                  |
|-----------------------------------|-----------------------------------------------------------------------------------------------------------|
| Technology                        | Fluorescent                                                                                               |
| Lamp shape                        | Ring                                                                                                      |
| Cap/Base                          | G10q                                                                                                      |
| Lamp finish                       | Frosted/Coated                                                                                            |
| Fixture rating                    | Enclosed                                                                                                  |
| General application               | Education, Hospitality, Logistics & Industry, Museums & Galleries, Office, Retail, Residential & Consumer |
| ETIM Class                        | EC000108                                                                                                  |
| E-number FI                       | 4940724                                                                                                   |
| E-number Norway                   | 3845362                                                                                                   |
| Correlated colour temperature (k) | 6500                                                                                                      |
| Light colour                      | Daylight                                                                                                  |
| CRI (Ra)                          | 80                                                                                                        |
| Colour Variation Initial (SDCM)   | 5                                                                                                         |
| Photobiological Risk Group        | Not applicable                                                                                            |
| Wattage (W)                       | 22                                                                                                        |
| Power consumption (W)             | 22                                                                                                        |
| Dimmable                          | Yes                                                                                                       |
| Average life (Nominal) (h)        | 12000                                                                                                     |
| Product EAN number                | 5410288019628                                                                                             |
| Dimming method                    | Mains: leading / trailing edge                                                                            |