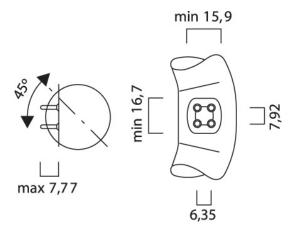

|
| Dimmable                          | Yes                                                                                                       |
| Average life (Nominal) (h)        | 12000                                                                                                     |
| Product EAN number                | 5410288019628                                                                                             |
| Dimming method                    | Mains: leading / trailing edge                                                                            |



## FC22/865 **0001962**

| Colour Code                 | 865  |
|-----------------------------|------|
| Useful luminous flux (#use) | 1150 |

## **Technical drawings**