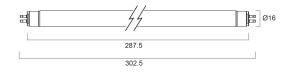

| G5                   |
| Lamp finish                | Frosted/Coated       |
| Fixture rating             | Enclosed             |
| General application        | SPG                  |
| ETIM Class                 | EC002962             |
| E-number Fl                | 4940423              |
| Light colour               | BL368 Blacklight     |
| Wattage (W)                | 15.00                |
| Power consumption (W)      | 13                   |
| Dimmable                   | No                   |
| Average life (Nominal) (h) | 10000                |
| Product EAN number         | 5410288000909        |
| Dimming method             | N/A                  |
|                            |                      |



### F15W T5 BL368 0000090

## **Technical drawings**